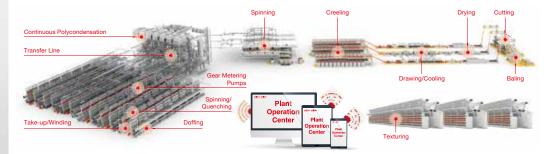

## From Melt to Yarn, Fibers and Nonwovens

Oerlikon Polymer Processing Solutions Division with the competence brands Oerlikon Barmag, Oerlikon Neumag and Oerlikon Nonwoven is one of the leading provider for filament spinning systems, texturing machines and BCF carpet yarn, staple fiber spinning as well as nonwovens solutions.